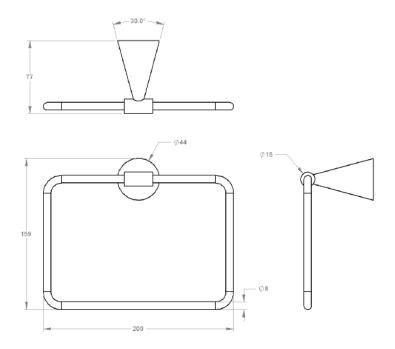

| Model # | Description     | Finish      | Weight (lb) | WxHxD (mm)     | WxHxD (Inches) | Metal Type |
|---------|-----------------|-------------|-------------|----------------|----------------|------------|
| V65313  | Cone Towel Ring | Chrome      | 1.056       | 200 x 159 x 77 | 7.8 x 6.25 x 3 | Brass      |
| V65315  | Cone Towel Ring | Matte Black | 1.056       | 200 x 159 x 77 | 7.8 x 6.25 x 3 | Brass      |